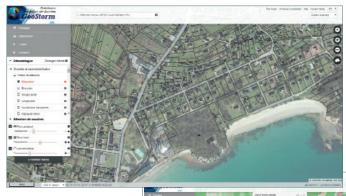

GEOSTORM has the tools and services for an adapted valorization:

- Import of web services Geo WMS, geodatabase
- Image comparison
- Drawings (line, point, polyline, label) and adding of data attributes
- · Distance, area, measurements
- Temporal data filtering
- Intervisibility calculation and maps
- NDVI
- Heat map production
- Spatial, attribute and temporal queries
- Data export adapted to your clients (pdf, HTML, links, ....)