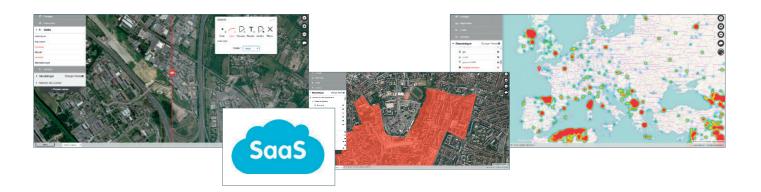

# Some applications:

- > Spatial analysis, temporal analysis
- > Zone or itinerary study
- > Risk analysis (flooding, natural catastrophes ...)
- > Security analysis (site analysis, terrorism ...)

GEOSTORM is a geospatial platform made to offer storage, processing and broadcast of all geo-information

### The Geo-decisional adapted to your business

- > Taking into account the operation feedback of CS's clients, the GEOSTORM platform has the ability to cope with your work environment, no matter your level of expertise. Indeed, its design and its intuitive approach were thought for a quick taking of ownership of the tool.
- > Standard compliant and based on open-source software, its modular approach makes it easy to integrate into your own infrastructure or a virtualized one.
- >The implemented technologies inside the development of the GEOSTORM platform, offer scalability to respond to load increases
- > Adapted to meet different businesses, it is a multi-platform solution including mobile devices

GEOSTORM has the tools and services for an adapted valorization:

- Import of web services Geo WMS, geodatabase
- Image comparison
- Drawings (line, point, polyline, label) and adding of data attributes
- · Distance, area, measurements
- Temporal data filtering
- Intervisibility calculation and maps
- NDVI
- Heat map production
- Spatial, attribute and temporal queries
- Data export adapted to your clients (pdf, HTML, links, ....)

#### Publish valuable data

> A formatting and visualisation capacity of information, based on a wide range of representation tools

Geostorm facilitates collaborative work and interconnects to specific business tools: image processing, geographic information systems...