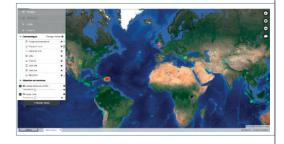

# Some applications:

- > Spatial analysis, temporal analysis
- > Zone or itinerary study
- > Risk analysis (flooding, natural catastrophes ...)
- > Security analysis (site analysis, terrorism ...)

GEOSTORM is a geospatial platform made to offer storage, processing and broadcast of all geo-information

### The Geo-decisional adapted to your business

- > Taking into account the operation feedback of CS's clients, the GEOSTORM platform has the ability to cope with your work environment, no matter your level of expertise. Indeed, its design and its intuitive approach were thought for a quick taking of ownership of the tool.
- > Standard compliant and based on open-source software, its modular approach makes it easy to integrate into your own infrastructure or a virtualized one.
- >The implemented technologies inside the development of the GEOSTORM platform, offer scalability to respond to load increases
- > Adapted to meet different businesses, it is a multi-platform solution including mobile devices